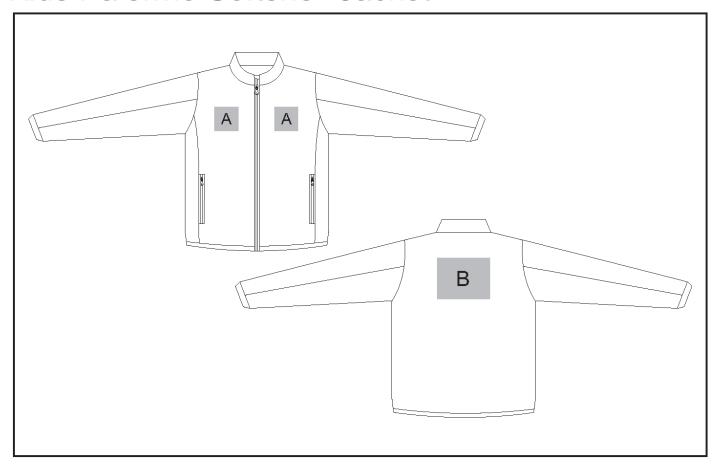

#### **Position A**

1. Embroidery (EMB-A)

1 Colour

Size: 60mm wide x 60mm high

2. Digital Transfer Clothing A6 (DTC-A6)

Full Colour

Size: 80mm wide x 70mm high

3. Silicone (STP-A)

N/A

Size: 30mm wide x 30mm high

4. Silicone (STP-B)

N/A

Size: 50mm wide x 50mm high

5. Silicone (STP-C)

N/A

Size: 80mm wide x 70mm high

#### **Position B**

1. Embroidery (EMB-A)

N/A

Size: 150mm wide x 80mm high

2. Digital Transfer Clothing A6 (DTC-A6)

Full Colour

Size: 148mm wide x 105mm high

3. Digital Transfer Clothing A5 (DTC-A5)

Full Colour

Size: 200mm wide x 148mm high

4. Digital Transfer Clothing A4 (DTC-A4)

Full Colour

Size: 200mm wide x 200mm high

5. Silicone (STP-A)

N/A

Size: 30mm wide x 30mm high

6. Silicone (STP-B)

N/A

Size: 50mm wide x 50mm high

7. Silicone (STP-C)

N/A

Size: 80mm wide x 80mm high

8. Silicone (STP-D)

N/A

Size: 120mm wide x 40mm high